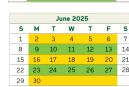

#### HOLIDAY WEEK REMINDER

The week prior to each holiday (i.e., blue squares) customers can confirm their holiday week schedule at wm.com. No login needed - open the Schedule & ETA link at the top and enter your home address to confirm.

If your service day falls on or after a holiday being observed by your local WM collection team, your service that week will be delayed by one day. Regular service resumes the following week.